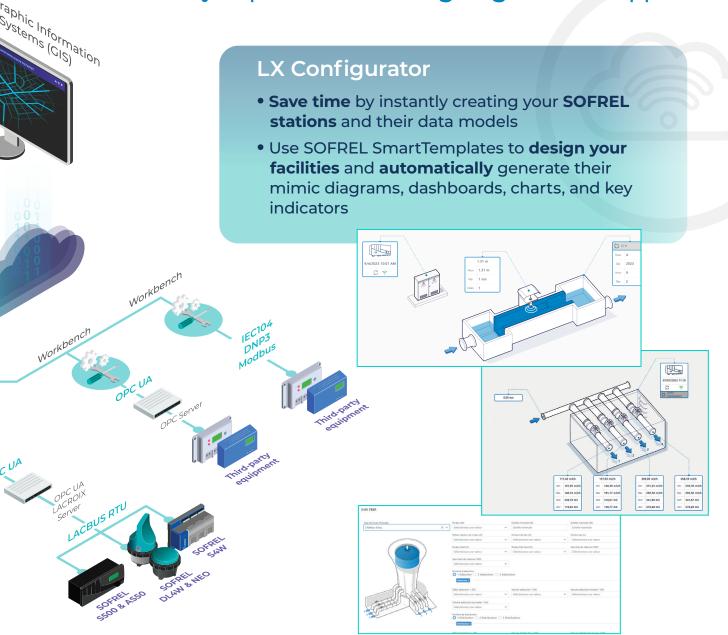

### The advantages of LX SCADA

- Configuration and data management from from your favourite Web browser
- An open and powerful application, offering a wide range of drivers: OPC UA, WEB Services, MQTT, Modbus, IEC, DNP3
- Integration of a configuration workshop facilitating the management of your SOFREL stations.

#### Workbench™

Integrate any **third party equipment** by using the ICONICS Workbench<sup>™</sup> and the **wide range of drivers/protocols** available in LX SCADA

#### Graphical **Mimics**

- Save time by using graphic templates for standard assets (water tanks, lifting station, pumping station, DMA manholes, etc.)
- Create custom mimics with the ICONICS GraphWorX<sup>™</sup> workshop and its visual library