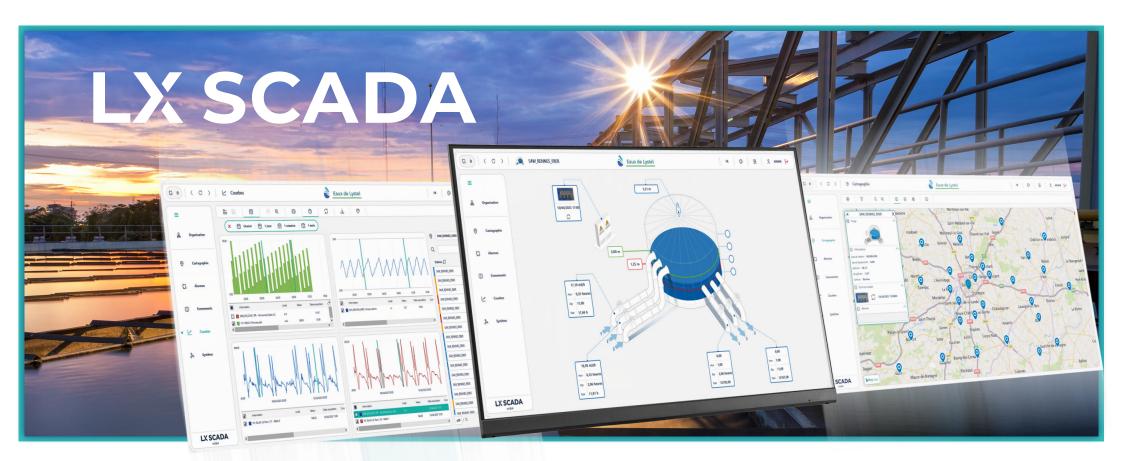

# LX SCADA: full web-based and interoperable supervision system

LX SCADA

## VISUALIZE AND OPERATE ALL YOUR WATER FACILITIES THANKS TO MAXIMUM VISIBILITY

Based on the Genesis64<sup>TM</sup> software suite from ICONICS, **LX SCADA** is the ideal supervisor for managing your water network and remotely control your water facilities.

Easy to implement with its user-friendly and powerful tools, **LX SCADA** allows you to turn your field data into valuable information.

With LX SCADA, you can easily make synoptics and mimic diagrams giving a succinct overview of your facilities, access operational dashboards, and monitor your telemetry data in real-time.

### The advantages of LX SCADA

- Configuration and data management from from your favourite Web browser
- An open and powerful application, offering a wide range of drivers: OPC UA, WEB Services, MQTT, Modbus, IEC, DNP3
- Integration of a configuration workshop facilitating the management of your SOFREL stations.