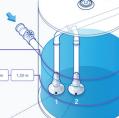

#### Graphical **Mimics**

- Save time by using graphic templates for standard assets (water tanks, lifting station, pumping station, DMA manholes, etc.)
- Create custom mimics with the ICONICS GraphWorX<sup>™</sup> workshop and its visual library