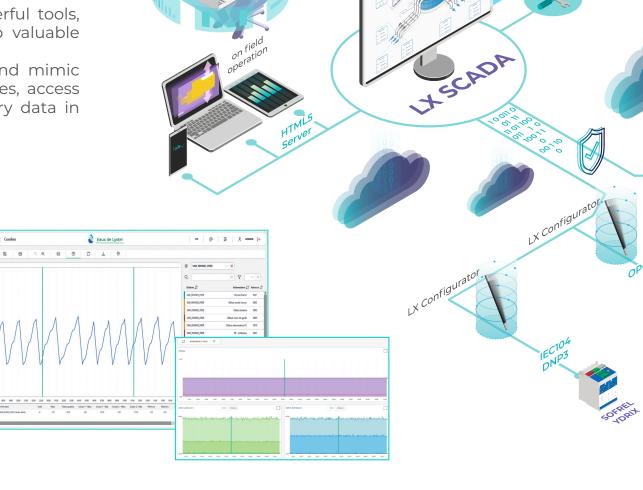

### The advantages of LX SCADA

- Configuration and data management from from your favourite Web browser
- An open and powerful application, offering a wide range of drivers: OPC UA, WEB Services, MQTT, Modbus, IEC, DNP3
- Integration of a configuration workshop facilitating the management of your SOFREL stations.

#### Workbench™

Integrate any **third party equipment** by using the ICONICS Workbench<sup>™</sup> and the **wide range of drivers/protocols** available in LX SCADA

#### **Data** management

- Optimize your application's carbon footprint by selecting relevant data to archive in the database
- Share your data with third-party applications

Geolocate all your facilities