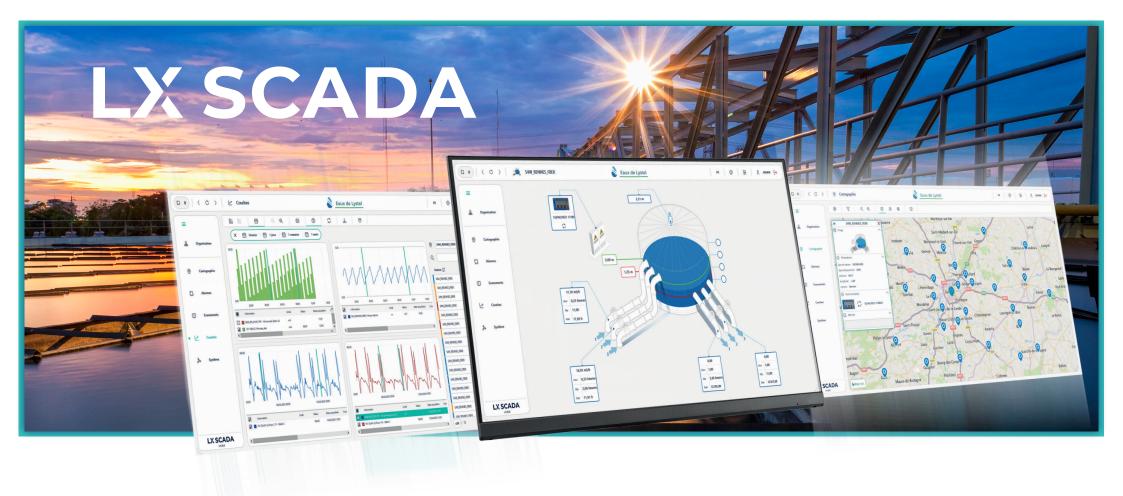

# LX SCADA

New LACROIX SCADA application for water networks monitoring and control

# LX SCADA : full web-based and interoperable supervision system

#### VISUALIZE AND OPERATE ALL YOUR WATER FACILITIES THANKS TO MAXIMUM VISIBILITY

Based on the Genesis64<sup>™</sup> software suite from ICONICS, **LX SCADA** is the ideal supervisor for managing your water network and remotely control your water facilities.

Easy to implement with its user-friendly and powerful tools, **LX SCADA** allows you to turn your field data into valuable information.

With **LX SCADA**, you can easily make synoptics and mimic diagrams giving a succinct overview of your facilities, access operational dashboards, and monitor your telemetry data in real-time.