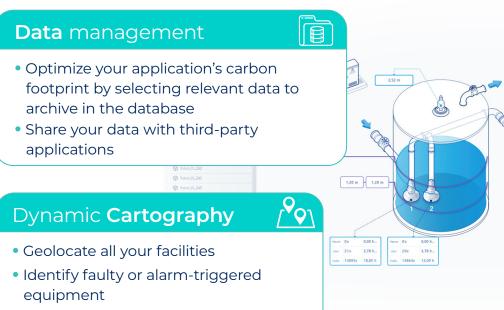

# Power and flexibility to manage your water network in real-time

• Display your GIS data

#### **Data** visualization

- Access predefined dashboards for each of your facilities
- Create curves and histograms for your key data on the fly
- Cross-reference data from multiple stations
- Export your data

## Graphical Mimics

150.98 m

122836 7

- Save time by using graphic templates for standard assets (water tanks, lifting station, pumping station, DMA manholes, etc.)
- Create custom mimics with the ICONICS GraphWorX<sup>™</sup> workshop and its visual library