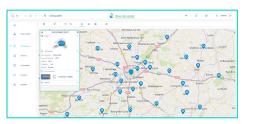

# Power and flexibility to manage your water network in real-time

• Display your GIS data