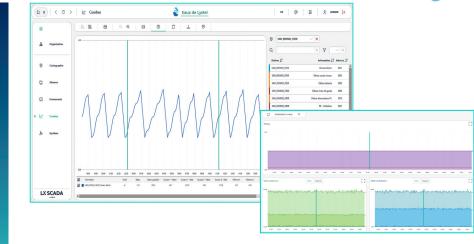

#### **Data** visualization

- Access predefined dashboards for each of your facilities
- Create curves and histograms for your key data on the fly
- Cross-reference data from multiple stations
- Export your data