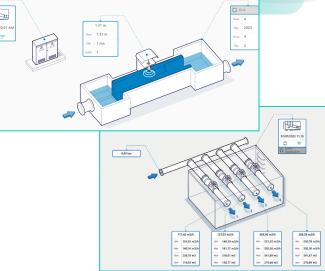

## Graphical Mimics

150.98 m

122836 7

- Save time by using graphic templates for standard assets (water tanks, lifting station, pumping station, DMA manholes, etc.)
- Create custom mimics with the ICONICS GraphWorX<sup>™</sup> workshop and its visual library