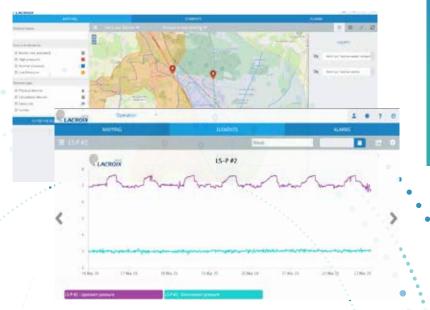

### REMOTELY MANAGE YOUR DATA LOGGERS WITHOUT WORRYING ABOUT DATA HOSTING!

- ▶ Water network geographical map view
- ▶ Sectoral analysis tables creation
- Data logger status monitoring and alarm management
- ▶ Remote configuration and management
- ▶ Provision of data for upstream analysis systems

#### SECTORAL ANALYSIS TABLES

- Create sectoral analysis tables based on multiple data (e.g. district metering, pressure monitoring, self-monitoring, etc.)
- Site performance overview via sectoral analysis
- Instant access to data for analysis

#### **DIRECT ACCESS** TO A NETWORK DEVICE

- Remote configuration and management
- Viewing of curve charts with statistics
- Export curve charts and data in Excel