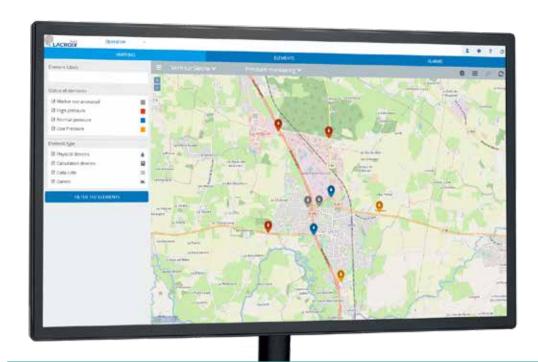

## **CHOOSE THE SUBSCRIPTION BEST SUITED TO YOUR NEEDS**

■ MANAGEMENT : Data logger deployment

- **OPERATION**: Data processing and analysis
- WEB SERVICES: Interface for upstream data integration

- Network overview
- On-site Data logger geolocation
- Import of layer files for network and zone display
- Data display by geographical area and sectoral analysis
- Instant access of network and zone information

Intuitive navigation for efficient processing and analysis of data