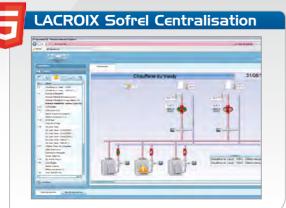

### Our LACROIX Sofrel Solutions

Remote Management

Control

Automation

3G/2G GSM/GPRS ADSL/RADIO PSTN

# A complete range of products

LACROIX Sofrel offers a full range of products for the remote control and management of technical installations: local remote management stations, GSM/GPRS data loggers, central stations, front-end communications, sensors, accessories, and more.