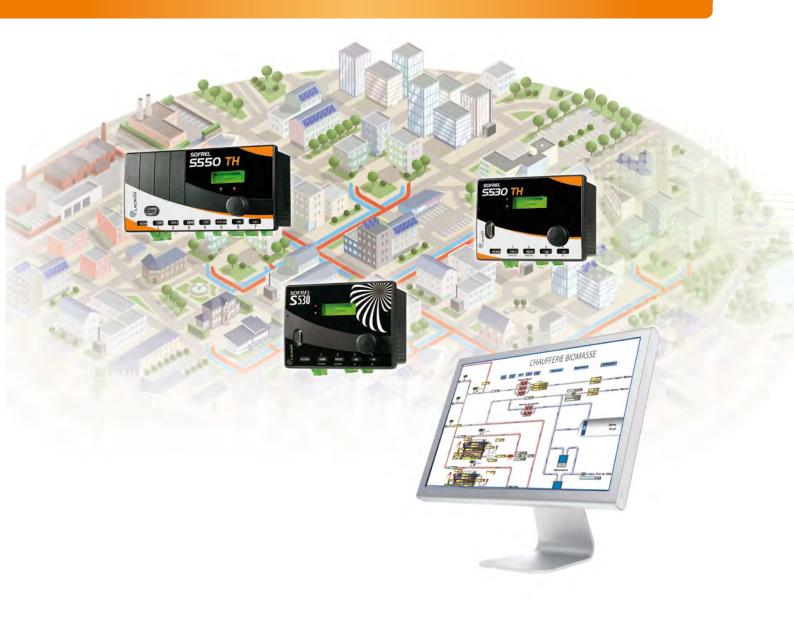

### SOFREL Remote Management: Solutions for energy management

- **Central Heating plants,**
- Heating district substations,
- Boilers rooms (communal buildings, schools, sports complexes, housing, etc.),
- Domestic hot water production,
- Air handling units,
- Wind farms,
- Photovoltaic power plants,
- Biogas and natural gas cogeneration power plants...

### YOUR NEEDS

- Operate and control your installations remotely,
- Be alerted 24/7 of any malfunctions,
- Exercise constant oversight of all your works,
- Communicate with most of controllers and meters on the market,
- Reduce energy bills,
- Manage building occupancies,
- Regulate boilers and heating circuits,
- Calculate energy produced,
- Create consumption reports and assessments...

## Unifying Features

- ▶ Communications with:
- PLC and boiler controllers
- Electricity, gas, and heat meters
- ▶Wireless transmitter reader (meters, temperatures, etc.)
- ▶ Compatibility with most of supervisors