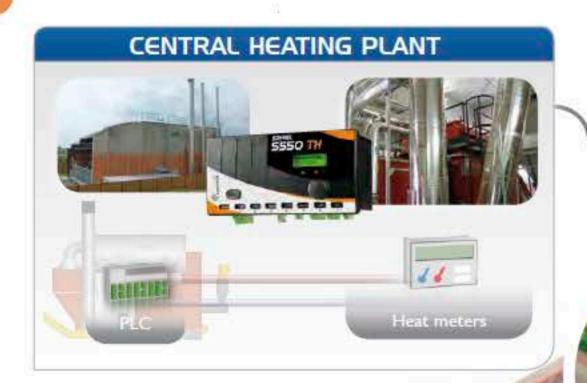

### SOFREL Remote Management: Solutions for energy management

- **Central Heating plants,**
- Heating district substations,
- Boilers rooms (communal buildings, schools, sports complexes, housing, etc.),
- Domestic hot water production,
- Air handling units,
- Wind farms,
- Photovoltaic power plants,
- Biogas and natural gas cogeneration power plants...

## Unifying Features

- ▶ Communications with:
- PLC and boiler controllers
- Electricity, gas, and heat meters
- ▶Wireless transmitter reader (meters, temperatures, etc.)
- ▶ Compatibility with most of supervisors