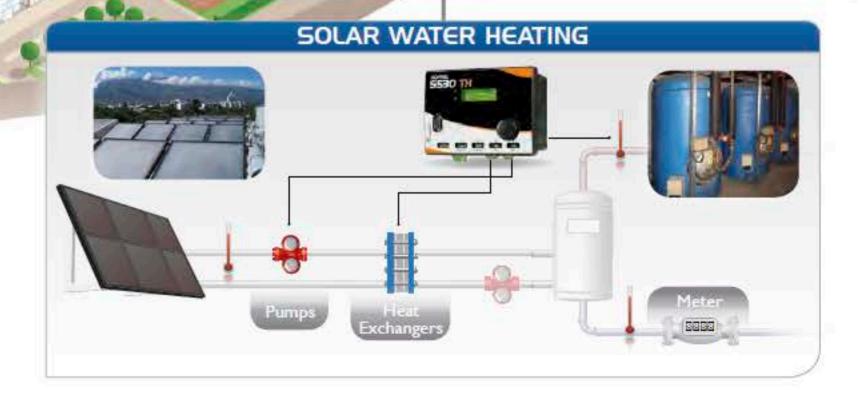

### SOFREL Remote Management: Solutions for energy management

- **Central Heating plants,**
- Heating district substations,
- Boilers rooms (communal buildings, schools, sports complexes, housing, etc.),
- Domestic hot water production,
- Air handling units,
- Wind farms,
- Photovoltaic power plants,
- Biogas and natural gas cogeneration power plants...

## Unifying Features

- ▶ Communications with:
- PLC and boiler controllers
- Electricity, gas, and heat meters
- ▶Wireless transmitter reader (meters, temperatures, etc.)
- ▶ Compatibility with most of supervisors