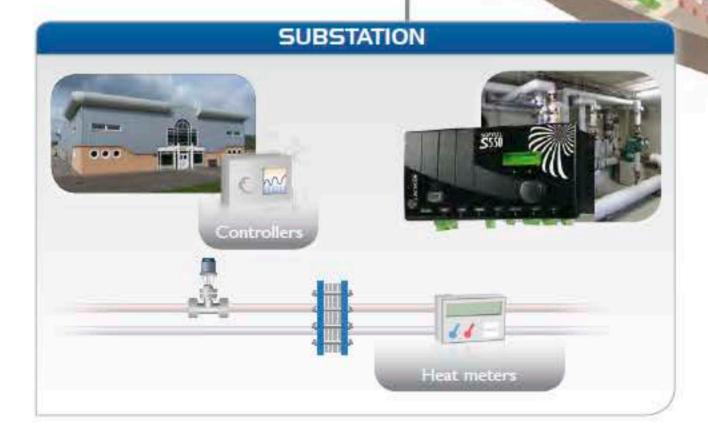

### SOFREL Remote Management: Solutions for energy management

- **Central Heating plants,**
- Heating district substations,
- Boilers rooms (communal buildings, schools, sports complexes, housing, etc.),
- Domestic hot water production,
- Air handling units,
- Wind farms,
- Photovoltaic power plants,
- Biogas and natural gas cogeneration power plants...

## Unifying Features

- ▶ Communications with:
- PLC and boiler controllers
- Electricity, gas, and heat meters
- ▶Wireless transmitter reader (meters, temperatures, etc.)
- ▶ Compatibility with most of supervisors