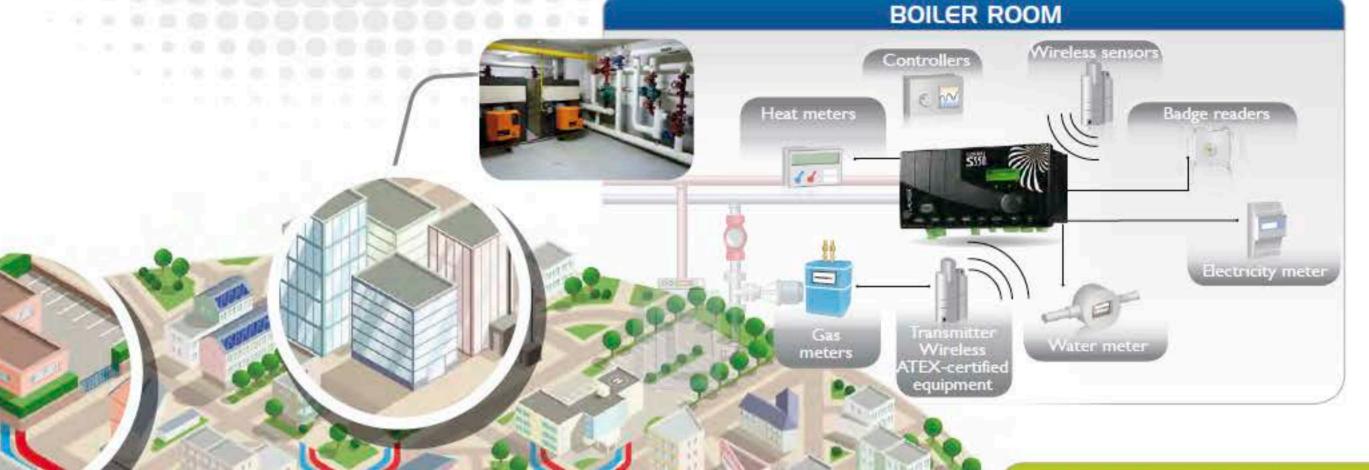

## Unifying Features

- ▶ Communications with:
- PLC and boiler controllers
- Electricity, gas, and heat meters
- ▶Wireless transmitter reader (meters, temperatures, etc.)
- ▶ Compatibility with most of supervisors