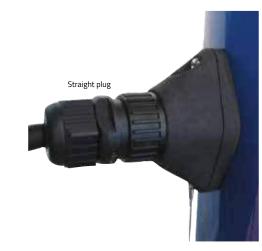

#### Standard colour:

• RAL paint according to customer's wishes: please contact us.

Festilum also enables the connection of loudspeakers, WiFi terminals, security or CCTV cameras, etc.

Highly durable screwed connection. Straight or angled plugs.

# Male plugs

- Straight plug or angled plug.
- Optional: unwired male plug.