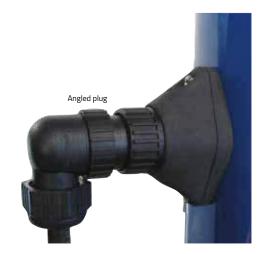

#### Standard colour:

• RAL paint according to customer's wishes: please contact us.

Festilum also enables the connection of loudspeakers, WiFi terminals, security or CCTV cameras, etc.

Highly durable screwed connection. Straight or angled plugs.

# Male plugs

- Straight plug or angled plug.
- Optional: unwired male plug.