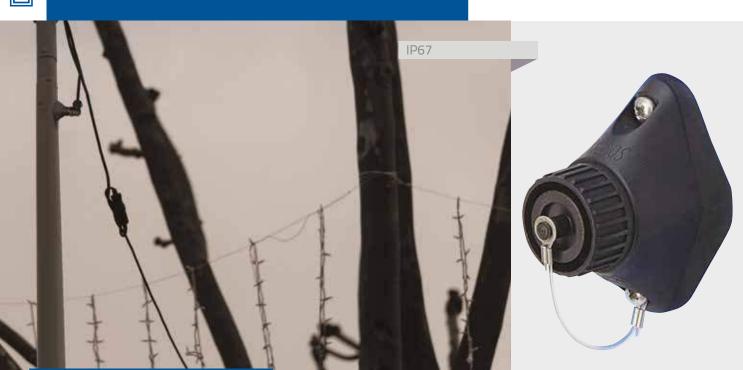

#### ADVANTAGES

Very robust.

High impact and tearing strength.

Smart design and small size.

Watertight to IP67.

Screwed contacts, ensuring simple on-site maintenance.

Captive cover.

#### Connector

- Self-extinguishing polyamide PA66, reinforced with fibreglass.
- 2 to 4 poles and advanced earth contact.
- Screw-on silver-plated brass contacts.
- Nominal value: 400 Vac-16 A.
- Insulation voltage: 2,500 V.
- IP67 (coupled or capped).
- Connection and locking via multi-turn screw.
  Post drilling diameter: 20 mm (27 mm max.).
- Post drilling diameter
   -40°C to +90°C.

#### Standard colour:

• RAL paint according to customer's wishes: please contact us.

Festilum also enables the connection of loudspeakers, WiFi terminals, security or CCTV cameras, etc.

Highly durable screwed connection. Straight or angled plugs.

Supplied as a complete unit with pre-wired cables for quick and easy connection onto any type of lamppost.

Connector on Hirschmann base, due to its high quality and wide coverage in Europe.

Advanced ground contact for improved safety.