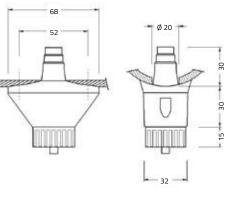

#### Connector

- Self-extinguishing polyamide PA66, reinforced with fibreglass.
- 2 to 4 poles and advanced earth contact.
- Screw-on silver-plated brass contacts.
- Nominal value: 400 Vac-16 A.
- Insulation voltage: 2,500 V.
- IP67 (coupled or capped).
- Connection and locking via multi-turn screw.
  Post drilling diameter: 20 mm (27 mm max.).
- Post drilling diameter
   -40°C to +90°C.

# EASY TO INSTALL

Festilum's design means it can be quickly installed onto any type of post:

- Validation of the drilling diameter (20 mm, but up to 27 mm max. possible), or drilling (20 mm) into the post using a step drill, in accordance with procedures approved by the manufacturer.
- Feeding the "female connector post base" cable (5 m or 7 m long) through the drill hole.
- Festilum directly fastened onto the post using the 2 self-tapping screws (pre-drilling "3 mm ≤ Ø ≤ 3.5 mm" recommended for posts with a thickness ≥ 4 mm).