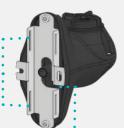

# **Installation**

EaZy-Pak is easy to install on any type of mast or facade.

Standard mast:

Drilling diameter: 12 mm minimum, 20 mm maximum.

Insertion of the 3-connector cable through the drill hole.

Direct fastening to the mast using 2 self-drilling screws.

Wood/concrete mast and facade:

Use the dedicated mounted plate to the EaZy-Pak.

Bracket for strips for two 20x1.5 mm strips.

Supplied with clamping screws.

Notch for easy cable routing. • • • •