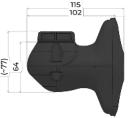

#### Mechanical characteristics:

- Protection class: IP55 in accordance with EN/IEC 60529
- $\cdot$  Resistance to external mechanical impact : IK08 in accordance with EN/IEC 62262
- Operating temperature: -25° to +50°C
- · Main shell material: recycled polypropylene (minimum 80 %) black only
- Maximum Zhaga node size : Ø 90 mm

## Installation:

- Cable included: 5 metres with 3 conductors (other lengths on request)
- Steel mast mounting : 2 self-drilling  $\emptyset$ 4.8x25 mm screws supplied
- Mounting on wood/concrete masts or facades: use the dedicated mounting plate