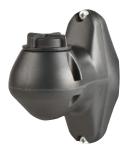

# EaZy-Pak

The EaZy-Pak is a standardised Zhaga socket that can accommodate a management node or a detection node.

It can be installed on light points not equipped with a Zhaga socket and is compatible with LACROIX **TZX** management node, as well as any other management or detection node on the market.

For correct operation, we recommend combining the EaZy-Pak with the PS-PAK, LACROIX +24V and DALI power supply module.

The EaZy-Pak is available in two versions:

- One connector: for management or detection only.
- Two connectors: for management and detection.

#### Mechanical characteristics:

- Protection class: IP55 in accordance with EN/IEC 60529
- $\cdot$  Resistance to external mechanical impact : IK08 in accordance with EN/IEC 62262
- Operating temperature: -25° to +50°C
- · Main shell material: recycled polypropylene (minimum 80 %) black only
- Maximum Zhaga node size : Ø 90 mm

## Installation:

- Cable included: 5 metres with 3 conductors (other lengths on request)
- Steel mast mounting : 2 self-drilling  $\emptyset$ 4.8x25 mm screws supplied
- Mounting on wood/concrete masts or facades: use the dedicated mounting plate

## Type of connection and power supply:

- Power supply: +24Vpc
- · 0.75 mm<sup>2</sup> cables
- · Pre-insulated end caps