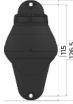

#### Mechanical characteristics:

- Protection class: IP55 in accordance with EN/IEC 60529
- $\cdot$  Resistance to external mechanical impact : IK08 in accordance with EN/IEC 62262
- Operating temperature: -25° to +50°C
- · Main shell material: recycled polypropylene (minimum 80 %) black only
- Maximum Zhaga node size : Ø 90 mm

## Installation:

- Cable included: 5 metres with 3 conductors (other lengths on request)
- Steel mast mounting : 2 self-drilling  $\emptyset$ 4.8x25 mm screws supplied
- Mounting on wood/concrete masts or facades: use the dedicated mounting plate