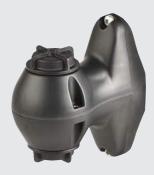

# EaZy-Pak

The EaZy-Pak is a standardised Zhaga socket that can accommodate a management node or a detection node.

It can be installed on light points not equipped with a Zhaga socket and is compatible with LACROIX **TZX** management node, as well as any other management or detection node on the market.

For correct operation, we recommend combining the EaZy-Pak with the PS-PAK, LACROIX +24V and DALI power supply module.

The EaZy-Pak is available in two versions:

- One connector: for management or detection only.
- Two connectors: for management and detection.

## **BENEFITS**

Optimised design and easy to install.

Compatible with all types of Zhaga management or detection nodes.

Compatible with all types of installation: management or detection.

Imagined for urban environments.