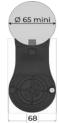

#### Mechanical characteristics:

- Protection class: IP55 in accordance with EN/IEC 60529
- $\cdot$  Resistance to external mechanical impact : IK08 in accordance with EN/IEC 62262
- Operating temperature: -25° to +50°C
- · Main shell material: recycled polypropylene (minimum 80 %) black only
- Maximum Zhaga node size : Ø 90 mm

## Installation:

- Cable included: 5 metres with 3 conductors (other lengths on request)
- Steel mast mounting : 2 self-drilling  $\emptyset$ 4.8x25 mm screws supplied
- Mounting on wood/concrete masts or facades: use the dedicated mounting plate