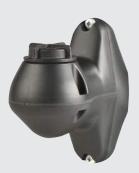

# EaZy-Pak

The EaZy-Pak is a standardised Zhaga socket that can accommodate a management node or a detection node.

It can be installed on light points not equipped with a Zhaga socket and is compatible with LACROIX **TZX** management node, as well as any other management or detection node on the market.

For correct operation, we recommend combining the EaZy-Pak with the PS-PAK, LACROIX +24V and DALI power supply module.

The EaZy-Pak is available in two versions:

- One connector: for management or detection only.
- Two connectors: for management and detection.

## **BENEFITS**

Optimised design and easy to install.

Compatible with all types of Zhaga management or detection nodes.

Compatible with all types of installation: management or detection.

Imagined for urban environments.