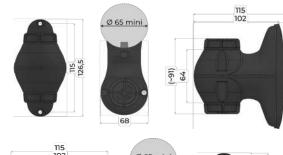

#### Mechanical characteristics:

- Protection class: IP55 in accordance with EN/IEC 60529
- $\cdot$  Resistance to external mechanical impact : IK08 in accordance with EN/IEC 62262
- Operating temperature: -25° to +50°C
- · Main shell material: recycled polypropylene (minimum 80 %) black only
- Maximum Zhaga node size : Ø 90 mm

## Installation:

- Cable included: 5 metres with 3 conductors (other lengths on request)
- Steel mast mounting : 2 self-drilling  $\emptyset$ 4.8x25 mm screws supplied
- Mounting on wood/concrete masts or facades: use the dedicated mounting plate

## Type of connection and power supply:

- Power supply: +24Vpc
- · 0.75 mm<sup>2</sup> cables
- · Pre-insulated end caps

# **Installation**

EaZy-Pak is easy to install on any type of mast or facade.

Standard mast:

Drilling diameter: 12 mm minimum, 20 mm maximum.

Insertion of the 3-connector cable through the drill hole.

Direct fastening to the mast using 2 self-drilling screws.