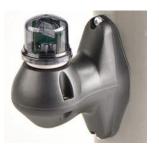

# EaZy-Pak

The EaZy-Pak is a standardised Zhaga socket that can accommodate a management node or a detection node.

It can be installed on light points not equipped with a Zhaga socket and is compatible with LACROIX **TZX** management node, as well as any other management or detection node on the market.

For correct operation, we recommend combining the EaZy-Pak with the PS-PAK, LACROIX +24V and DALI power supply module.

The EaZy-Pak is available in two versions:

- One connector: for management or detection only.
- Two connectors: for management and detection.

#### Mechanical characteristics:

- Protection class: IP55 in accordance with EN/IEC 60529
- $\cdot$  Resistance to external mechanical impact : IK08 in accordance with EN/IEC 62262
- Operating temperature: -25° to +50°C
- · Main shell material: recycled polypropylene (minimum 80 %) black only
- Maximum Zhaga node size : Ø 90 mm

## Installation:

- Cable included: 5 metres with 3 conductors (other lengths on request)
- Steel mast mounting : 2 self-drilling  $\emptyset$ 4.8x25 mm screws supplied
- Mounting on wood/concrete masts or facades: use the dedicated mounting plate

## Type of connection and power supply:

- Power supply: +24Vpc
- · 0.75 mm<sup>2</sup> cables
- · Pre-insulated end caps