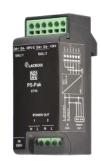

# Possible synergy with EaZy-Pak

PS-Pak and EaZy-Pak, this association allows you to pre-equip the light point in 24V power source and a Zhaga socket outside the lantern.

Ideal to:

Pre-equip the light point with to anticipate remote management.

The TZX and the Tegis control unit allow the control and monitoring of the cabinet and light points.

**EaZy-Pak**Single or dual connector version

PS-Pak

**TZX** 