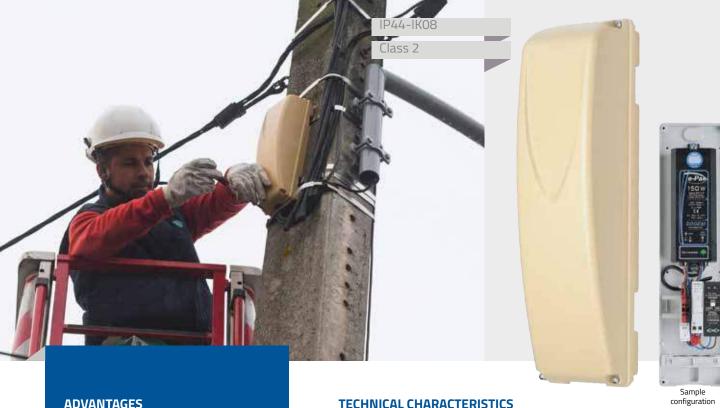

# Lumipak CSL

elegant design and large enclosing capacity: ballasts, terminals, protections and other devices.

Designed to reduce installation and maintenance time, the CSL box also allows for the integration of electronic devices such as electronic ballasts and LED drivers.

## Mounting

- By strap (20 mm).
- By screws, M6 max.

- Polycarbonate, self-extinguishing, UV treated.
- IP44 in accordance with IEC 60529 (open junction box: IP2X).
- IK08 in accordance with EN 62262.
- Class 2 (can also be supplied with insulated earth terminal).
- -40°C to +130°C.