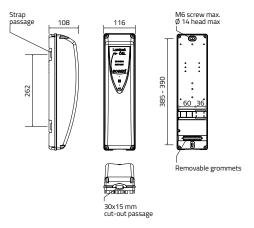

### Max. capacity

- Up to 3 x Ø 15 mm cables (3G2.5 mm²), via the bottom of the box.
- Option to broaden the cover base on site.

## Mounting

- By strap (20 mm).
- By screws, M6 max.

- Polycarbonate, self-extinguishing, UV treated.
- IP44 in accordance with IEC 60529 (open junction box: IP2X).
- IK08 in accordance with EN 62262.
- Class 2 (can also be supplied with insulated earth terminal).
- -40°C to +130°C.