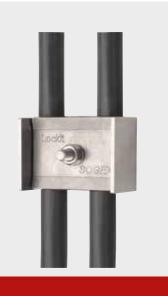

## Lockit Anti-theft device for cables

#### ADVANTAGES

Anti-theft device, positioned directly on the network cables.

Quick and easy to install, its powerful support prevents any subsequent cable theft. Powerful support for the 2 cables.

100% stainless steel structure: H 50 x L 72 x D 40 mm.

Elastomer locking interface.

A single reference for any cable with Ø 12 mm (3G6 mm<sup>2</sup>) to Ø 28 mm (5G25 mm<sup>2</sup> or 4 x 35 mm<sup>2</sup>).

In posts from Ø 90 mm.

A single locking point for fast installation before mounting the posts.