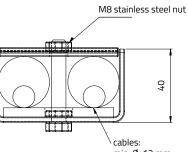

#### ADVANTAGES

Anti-theft device, positioned directly on the network cables.

Quick and easy to install, its powerful support prevents any subsequent cable theft. Powerful support for the 2 cables.

100% stainless steel structure: H 50 x L 72 x D 40 mm.

Elastomer locking interface.

A single reference for any cable with Ø 12 mm (3G6 mm<sup>2</sup>) to Ø 28 mm (5G25 mm<sup>2</sup> or 4 x 35 mm<sup>2</sup>).

In posts from Ø 90 mm.

A single locking point for fast installation before mounting the posts.

min. Ø: 12 mm max. Ø: 28 mm