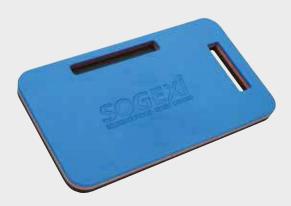

# CF550 Ergonomic cushion

Technical assembly, multilayer with variable densities and reinforced rigid base plate.

Resistant to tough outdoor operating conditions.

Space for keeping screws and small tools.

Gripping handle. Easy to store.

#### ADVANTAGES

Ergonomic cushion with technical design for installers to work comfortably during regular operations at lamppost bases.

#### **TECHNICAL CHARACTERISTICS**

Dimensions

L 550 x W 290 x H 35 mm.

#### Material

- Cross-linked, closed cell polyethylene foam.
- Multilayer with variable densities.
- Welded assembly.
- Handle and space for screws and tools.
- Tensile strength (ISO 1926, ISO 7214): > 400 kPa.
- Elongation at break (ISO 1926, ISO 7214): > 110%.
- Water absorption after 28 days (DIN 53428): < 1%.
- -70°C to +100°C.