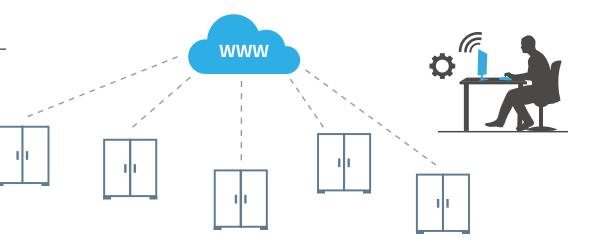

## REMOTE RECONFIGURATION

- Unlimited remote reprogramming using the LX Connect online platform.
- Macroscopic equipment viewing on Google Maps.