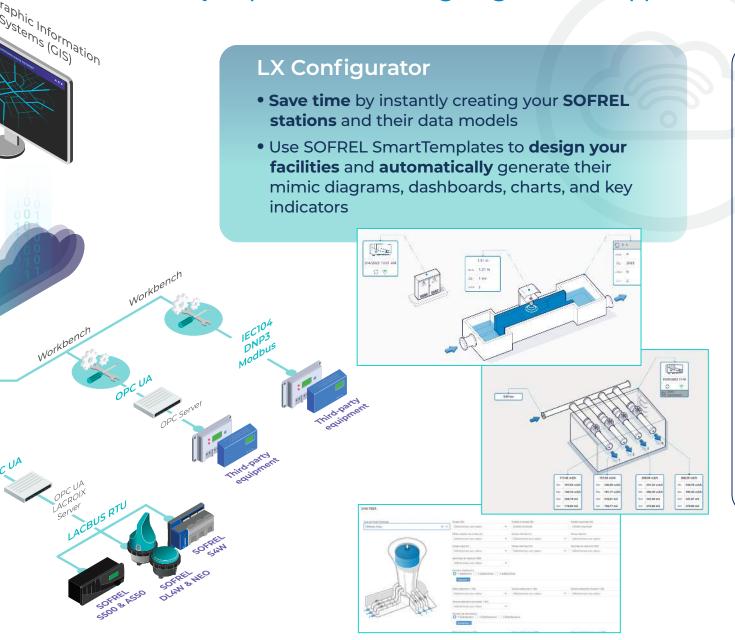

### The advantages of LX SCADA

- Configuration and data management from from your favourite Web browser
- An open and powerful application, offering a wide range of drivers: OPC UA, WEB Services, MQTT, Modbus, IEC, DNP3
- Integration of a configuration workshop facilitating the management of your SOFREL stations.

#### Workbench™

Integrate any **third party equipment** by using the ICONICS Workbench<sup>™</sup> and the **wide range of drivers/protocols** available in LX SCADA

#### **Data** management

- Optimize your application's carbon footprint by selecting relevant data to archive in the database
- Share your data with third-party applications