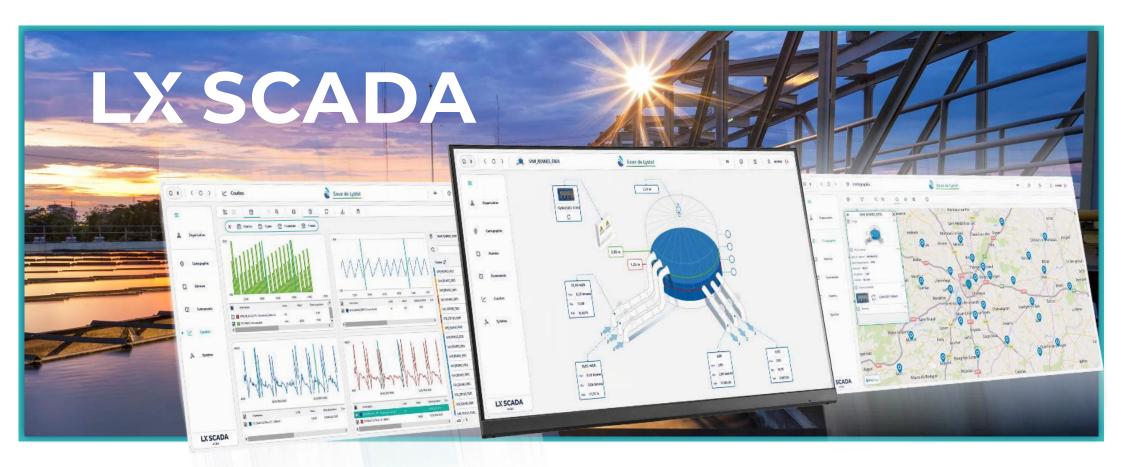

## VISUALIZE AND OPERATE ALL YOUR WATER FACILITIES THANKS TO MAXIMUM VISIBILITY

Based on the Genesis64<sup>TM</sup> software suite from ICONICS, **LX SCADA** is the ideal supervisor for managing your water network and remotely control your water facilities.

Easy to implement with its user-friendly and powerful tools, **LX SCADA** allows you to turn your field data into valuable information.

With LX SCADA, you can easily make synoptics and mimic diagrams giving a succinct overview of your facilities, access operational dashboards, and monitor your telemetry data in real-time.

## Graphical Mimics

 Create custom mimics with the ICONICS GraphWorX<sup>™</sup> workshop and its visual library

## Dynamic Cartography

#### **Data** visualization

- Access predefined dashboards for each of your facilities
- Create curves and histograms for your key data on the fly
- Cross-reference data from multiple stations
- Export your data