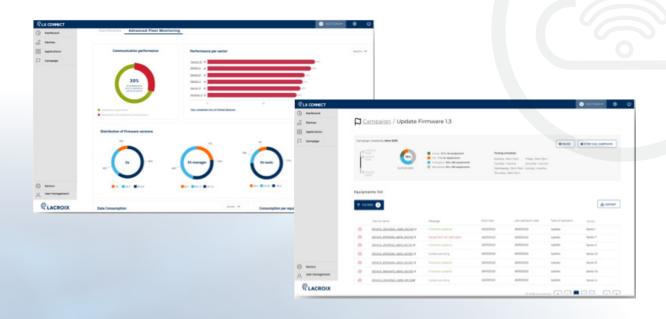

#### CENTRALISED FLEET MANAGEMENT

With its dashboards, LX CONNECT provides a perfect view of the hardware and software characteristics of each equipment installed in the fleet. Additionally, a campaign module allows for scheduling bulk software updates and corrective versions.