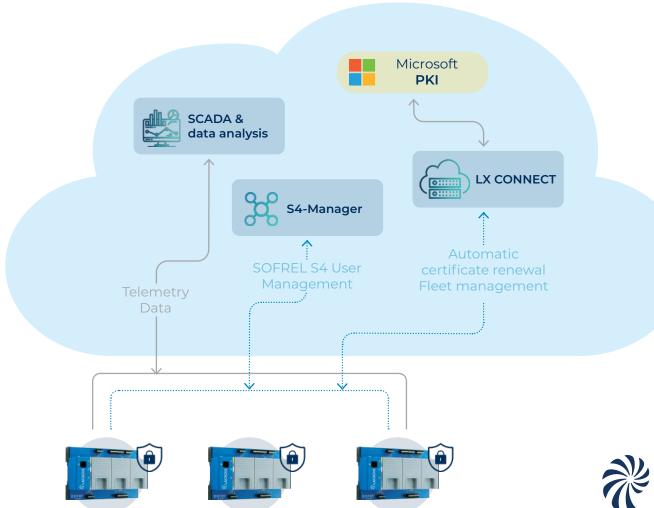

## **Telemetry architecture**

**SOFREL S4 RTU Fleet** 

LACROIX - Environment
2 Rue du Plessis,
35770 Vern-sur-Seiche · France
Tel: +33 (0)2 99 04 89 00
info.environment@lacroix.group

www.lacroix-environment.com