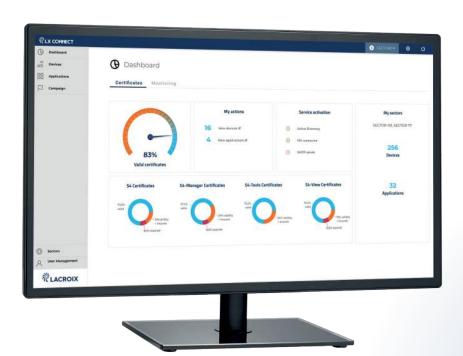

#### **ALWAYS UP-TO-DATE**

**LX CONNECT** monitors the security validity of all certificates used by the SOFREL S4 RTU in the field every day and automatically renews any certificates that are close to expiry.

#### CENTRALISED FLEET MANAGEMENT

With its dashboards, LX CONNECT provides a perfect view of the hardware and software characteristics of each equipment installed in the fleet. Additionally, a campaign module allows for scheduling bulk software updates and corrective versions.